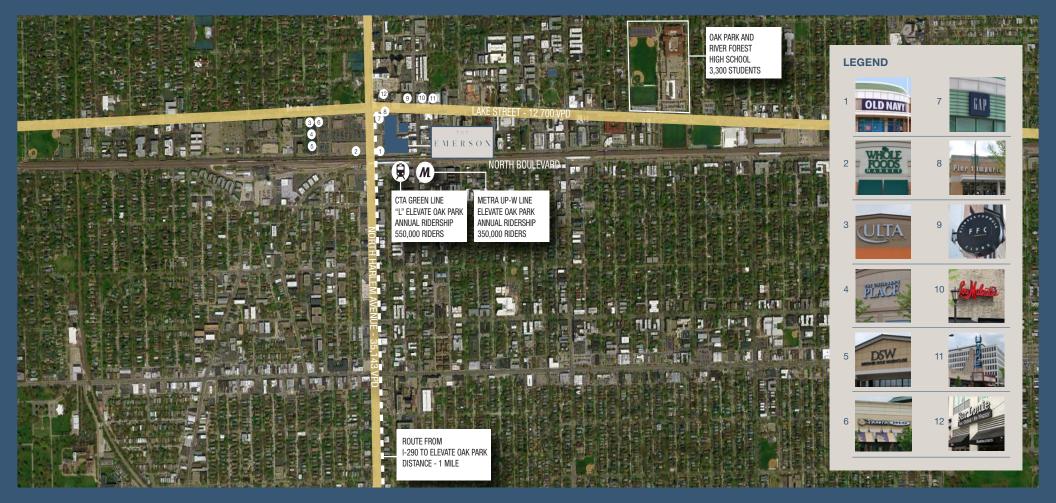

# **SITE PLAN**

## THE AREA

#### TRAVEL TIME TO DOWNTOWN

MINUTE

MINUTES VIA CTA GREEN LINE

MINUTES

### **OAK PARK**

51,904

39.7 MEDIAN

2019 ESTIMATED

POPULATION **P** 

IN ADDITION TO THE EMERSON, THERE WILL BE THREE NEW RESIDENTIAL DEVELOPMENTS THAT WILL BRING 650 NEW RESIDENTIAL UNITS TO DOWNTOWN OAK PARK.