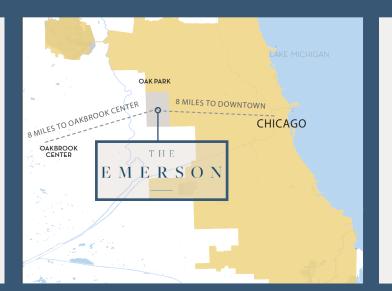

#### TRAVEL TIME TO DOWNTOWN

MINUTE

MINUTES VIA CTA GREEN LINE

MINUTES

### **OAK PARK**

51,904

39.7 MEDIAN

2019 ESTIMATED

POPULATION **P** 

IN ADDITION TO THE EMERSON, THERE WILL BE THREE NEW RESIDENTIAL DEVELOPMENTS THAT WILL BRING 650 NEW RESIDENTIAL UNITS TO DOWNTOWN OAK PARK.