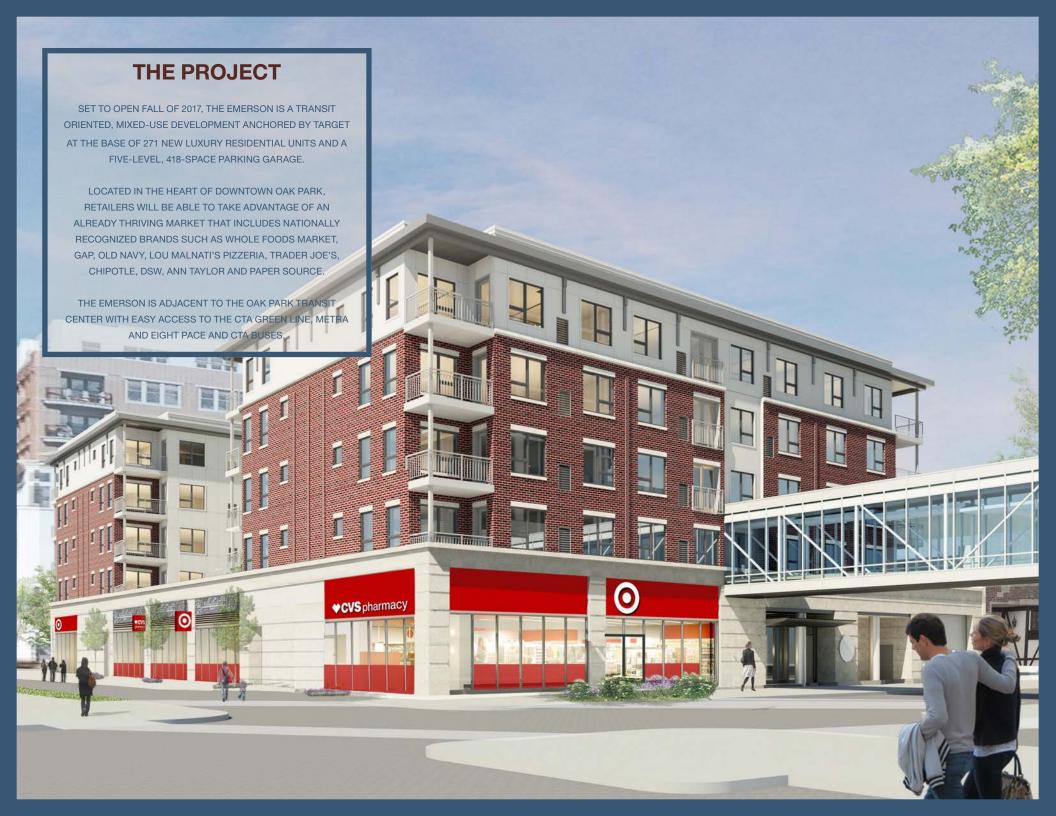

### **OAK PARK**

51,904

39.7 MEDIAN

2019 ESTIMATED

POPULATION **P** 

IN ADDITION TO THE EMERSON, THERE WILL BE THREE NEW RESIDENTIAL DEVELOPMENTS THAT WILL BRING 650 NEW RESIDENTIAL UNITS TO DOWNTOWN OAK PARK.