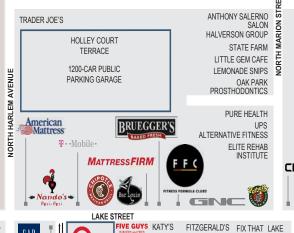

## THE AREA

COMMUNITY THE BOOK KHYBER PUREE CAMERA KAFE BANK TABLE PASS PAREE'S PIZZA COLD STONE & PASTA CARRIAGE FLOWERS Q-BBQ **UPDATE INTERIORS** SCRATCH N' SNIFF ARIPO'S A MATTEROF STYLE VISUAL SUGAR CUP TRADING IMPACT **EVERY** MUSE PUMPKIN LAST BYTE JOE DEL MOON CAREFUL BARBER MUNCH CENTER CRYSTAL CLEANERS O PEACH STAGE BEER FLEET

BOUTIQUE

FEET SHOP

BAR

TAYLOR'S

NORTH BOULEVARD

HAIR

□ CLEANERS