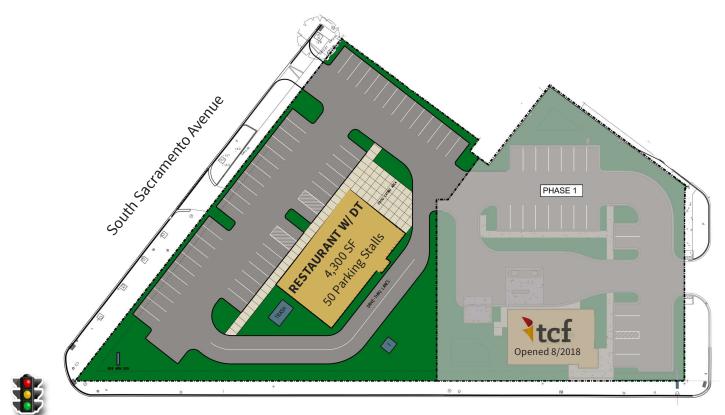

## In-Fill Corner Pad Site Available

- TCF Bank now open
- Hard corner signalized intersection of Archer & Sacramento
- Single tenant or multi-tenant building opportunity
- Drive-thru potential
- 0.72 acre parcel (~31,299 SF)
- Ideal for retail, restaurant, service and medical users
- Site features shared parking and cross access are available

#### jllretail.com

James Shields Public School

Concept Plan

Fast Food / Drive-thru / Multi-tenant

South Archer Avenue