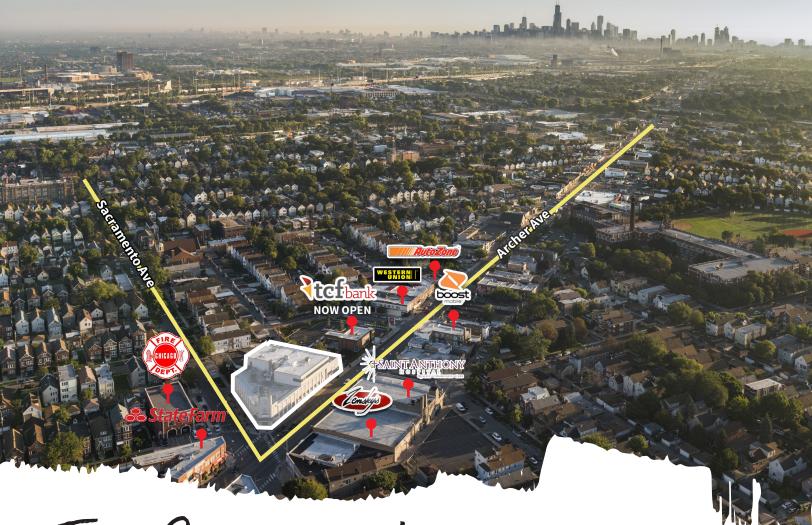

## In-Fill Corner Pad Site Available

- TCF Bank now open
- Hard corner signalized intersection of Archer & Sacramento
- Single tenant or multi-tenant building opportunity
- Drive-thru potential
- 0.72 acre parcel (~31,299 SF)
- Ideal for retail, restaurant, service and medical users
- Site features shared parking and cross access are available

# Archer & Sacramento Brighton Park, Chicago