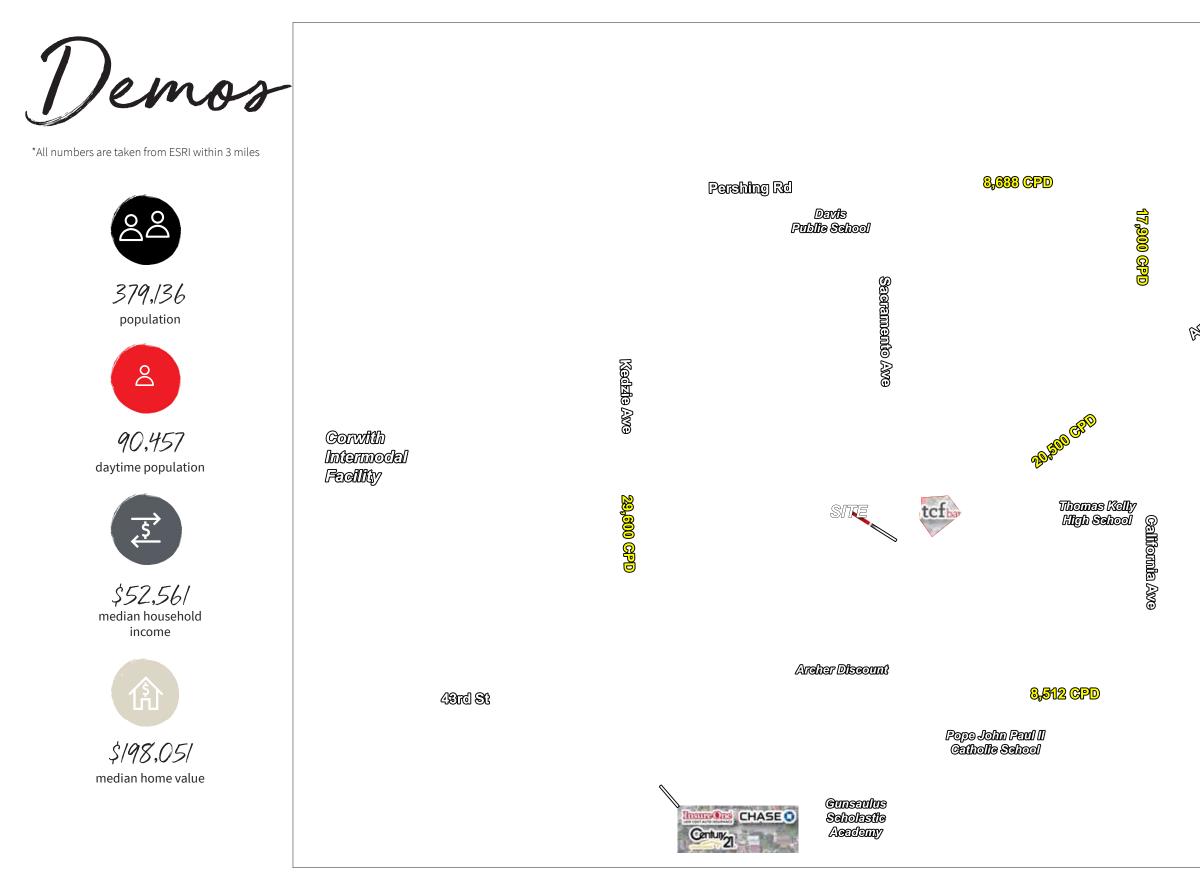

#### jllretail.com

James Shields Public School

Concept Plan

Fast Food / Drive-thru / Multi-tenant

South Archer Avenue