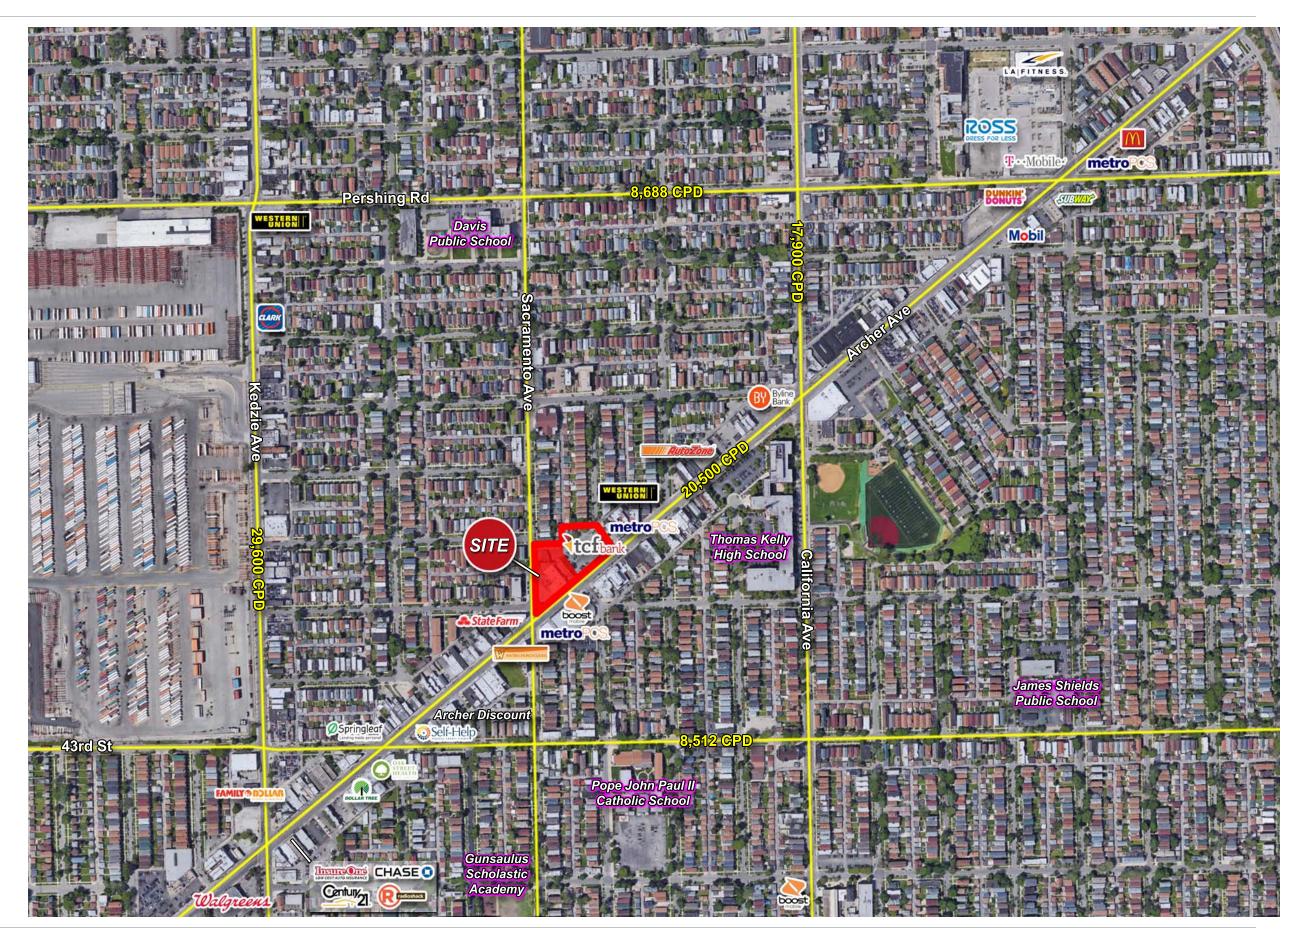

## Archer & Sacramento Brighton Park, Chicago

All numbers are taken from ESRI within 1 mile