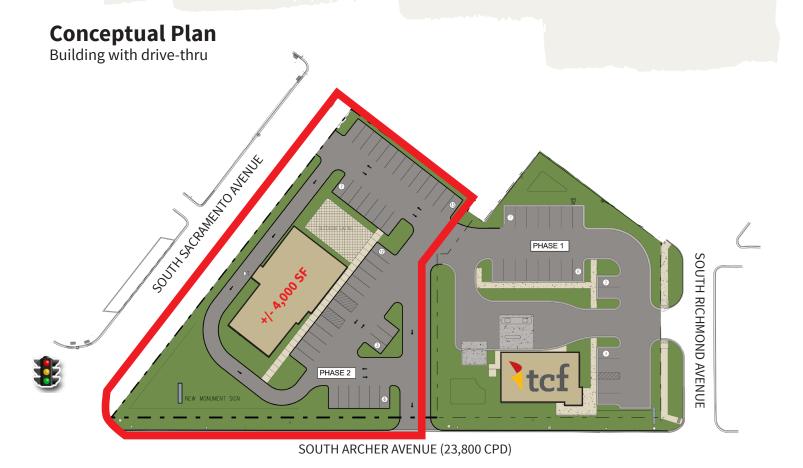

### **Large Hard Corner Pad Site Available for Sale**

- Heavy daytime traffic counts at signalized intersection of Sacramento Ave. & Archer Ave. (+/- 23,800 vpd)
- Urban infill redevelopment opportunity alongside new TCF Bank
- Single or multi-tenant building opportunity with drive-thru potential
- 0.88 acre parcel (~31,299 SF)
- Ideal for retail, restaurant, service and medical users
- Site features cross-parking and access with new construction TCF Branch
- Q1 2019 Pad delivery

## **Urban In-Fill Hard Corner Redevelopment Pad Site**