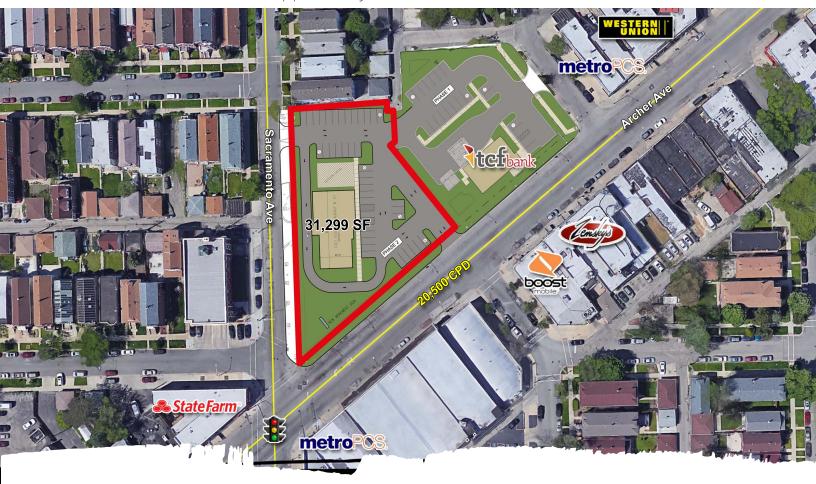

### **Large Hard Corner Pad Site Available for Sale**

- Heavy daytime traffic counts at signalized intersection of Sacramento Ave. & Archer Ave. (+/- 23,800 vpd)
- Urban infill redevelopment opportunity alongside new TCF Bank
- Single or multi-tenant building opportunity with drive-thru potential
- 0.88 acre parcel (~31,299 SF)
- Ideal for retail, restaurant, service and medical users
- Site features cross-parking and access with new construction TCF Branch
- Q1 2019 Pad delivery

## +/- 31,299 SF Site Available for Sale

NEC Sacramento & Archer - Brighton Park, Chicago, IL